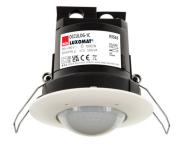

# OCCULOG-1C

white mat, similar to RAL9010, Part No. 93563

## Description

| Description   | Colour                           | Part number | EAN number    |
|---------------|----------------------------------|-------------|---------------|
| OCCULOG-1C-FC | white mat, similar to<br>RAL9010 | 93563       | 4007529935635 |