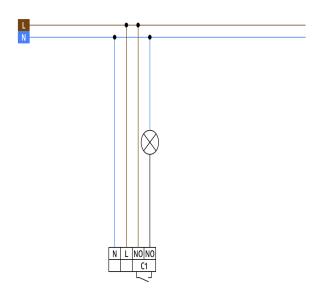

ing power:**  $1000 \text{ W} / 6 \text{ A}, \cos \varphi = 1$ 

## Description

| Description   | Colour                           | Part number | EAN number    |
|---------------|----------------------------------|-------------|---------------|
| OCCULOG-1C-FC | white mat, similar to<br>RAL9010 | 93563       | 4007529935635 |

## Accessory

| Description                     | Colour | Part number | EAN number    |
|---------------------------------|--------|-------------|---------------|
| Wire basket BSK (Ø 200 x 90 mm) | white  | 92199       | 4007529921997 |
| RC-Arc extinction kit           | white  | 10880       | 4007529108800 |
| Mini-RC-Arc extinction kit      | black  | 10882       | 4007529108824 |
| BLE-IR-Adapter                  | black  | 93067       | 4007529930678 |







Dimensions 93563

Wiring diagramms

© 2023 B.E.G. Brück Electronic GmbH