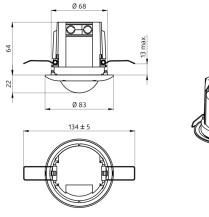

#### **Technical Data**

**Voltage:** 110 – 240 V AC 50 / 60 Hz

**Dimensions:** Ø 83 x 86 mm

**Power consumption:** approx. 1 W

Mounting height 2 m / 5 m / 2.5 m

min./max./recommended:

Degree / class of IP20 / Class II

Dimensions 93563

Wiring diagramms

© 2023 B.E.G. Brück Electronic GmbH