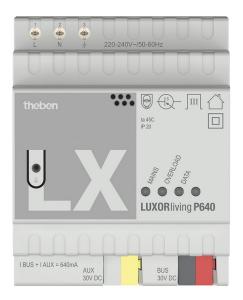

### LUXORliving P640

Item no.: 4800990

#### Description

- 640 mA supply voltage LUXORliving
- 30 V DC auxiliary supply
- Power-supplying and monitoring of the system voltage
- Download of the installation software LUXORplug at https://luxorliving.de/luxorplug

#### Technical data

|                      | LUXORliving P640 |
|----------------------|------------------|
| Operating voltage    | 230 - 240 V AC   |
| Stand-by consumption | <0.8 W           |
| Width                | 4 modules        |
| Installation type    | DIN rail         |