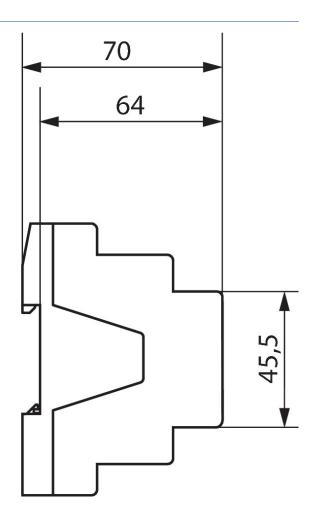

er-supplying and monitoring of the system voltage
- Download of the installation software LUXORplug at https://luxorliving.de/luxorplug



#### Technical data

|                      | LUXORliving P640 |
|----------------------|------------------|
| Operating voltage    | 230 - 240 V AC   |
| Stand-by consumption | <0.8 W           |
| Width                | 4 modules        |
| Installation type    | DIN rail         |

|                             | LUXORliving P640            |
|-----------------------------|-----------------------------|
| Mains failure bridging time | min.100 ms                  |
| Protection class            | II according to EN 60 730-1 |
| Type of protection          | IP 20                       |

## LUXORliving P640

Item no.: 4800990



### Scale drawings