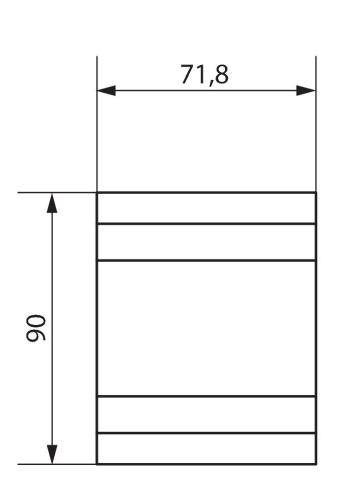

ower-supplying and monitoring of the system voltage
- Download of the installation software LUXORplug at https://luxorliving.de/luxorplug



#### Technical data

|                      | LUXORliving P640 |
|----------------------|------------------|
| Operating voltage    | 230 - 240 V AC   |
| Stand-by consumption | <0.8 W           |
| Width                | 4 modules        |
| Installation type    | DIN rail         |

|                             | LUXORliving P640            |
|-----------------------------|-----------------------------|
| Mains failure bridging time | min.100 ms                  |
| Protection class            | II according to EN 60 730-1 |
| Type of protection          | IP 20                       |

## LUXORliving P640

Item no.: 4800990



### Scale drawings