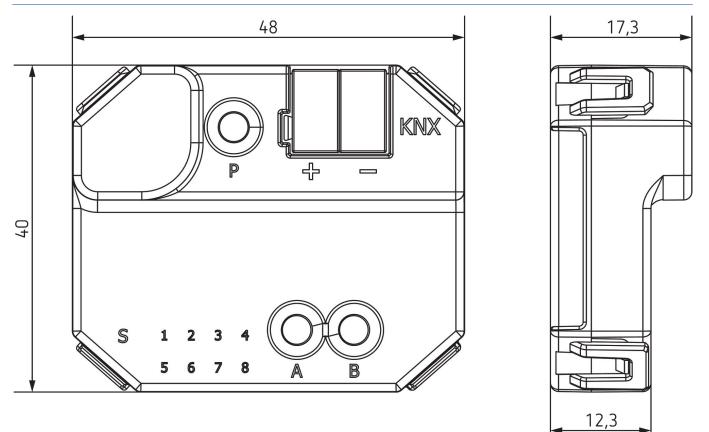

twisted-pair bus
- Power supply via KNX bus voltage
- Supports long frames for "KNX Secure" and enables faster download of large applications in parallel
- Ranges of max. 30 m within the building are possible
- Has a repeater function, i.e. received telegrams are sent again to increase the range
- Download of the installation software LUXORplug at https://luxorliving. de/luxorplug



#### Technical data

| LUXORIiving RF1       |               | LUXORIiving RF1     |           |
|-----------------------|---------------|---------------------|-----------|
| Operating voltage KNX | ≤4 mA         | Ambient temperature | -5°C 45°C |
| Installation type     | Flush-mounted | Protection class    | III       |

#### **Connection example**



## LUXORIiving RF1 Item no.: 4800868



Scale drawings