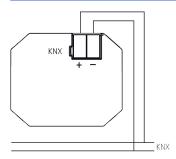

Connects LUXORliving RF devices of a radio line with the twisted-pair bus
- Power supply via KNX bus voltage
- Supports long frames for "KNX Secure" and enables faster download of large applications in parallel
- Ranges of max. 30 m within the building are possible
- Has a repeater function, i.e. received telegrams are sent again to increase the range
- Download of the installation software LUXORplug at https://luxorliving. de/luxorplug



#### Technical data

| LUXORIiving RF1       |               | LUXORIiving RF1     |           |
|-----------------------|---------------|---------------------|-----------|
| Operating voltage KNX | ≤4 mA         | Ambient temperature | -5°C 45°C |
| Installation type     | Flush-mounted | Protection class    | III       |

#### **Connection example**



## LUXORIiving RF1 Item no.: 4800868



Scale drawings