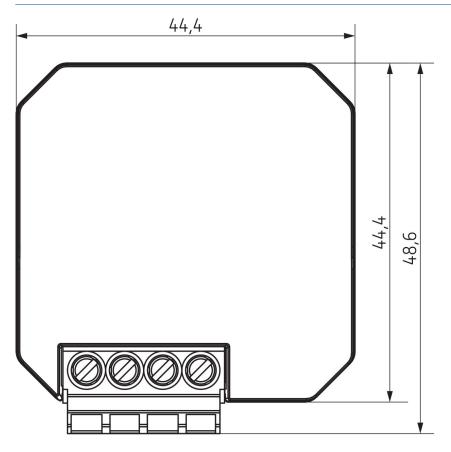

ype                     | Flush-mounted            |
| · · · · · · · · · · · · · · · · · · · |                          |

|                     | LUXORliving D1 DALI S RF                              |
|---------------------|-------------------------------------------------------|
| Type of connection  | Terminal screws   Bus connection:<br>KNX bus terminal |
| Number of channels  | 1                                                     |
| Ambient temperature | -5°C 45°C                                             |
| Protection class    | II                                                    |

### Connection example



Subject to technical changes and misprints additional information at: www.theben.de/product/4800681

# LUXORliving D1 DALI S RF

Item no.: 4800681



### Scale drawings





### Accessories

Temperature sensor Item no.: 9070321



### Temperature sensor RAMSES IP

Item no.: 9070459



## Flush-mounted temperature

Item no.: 9070496