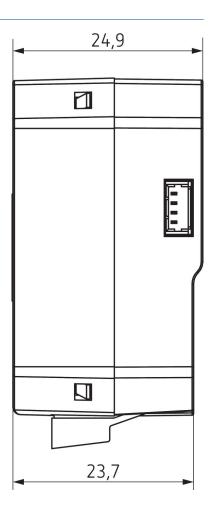

e                     | Flush-mounted            |
| · · · · · · · · · · · · · · · · · · · |                          |

|                     | LUXORliving D1 DALI S RF                              |
|---------------------|-------------------------------------------------------|
| Type of connection  | Terminal screws   Bus connection:<br>KNX bus terminal |
| Number of channels  | 1                                                     |
| Ambient temperature | -5°C 45°C                                             |
| Protection class    | II                                                    |

### Connection example



Subject to technical changes and misprints additional information at: www.theben.de/product/4800681

# LUXORliving D1 DALI S RF

Item no.: 4800681



### Scale drawings





### Accessories

Temperature sensor Item no.: 9070321



### Temperature sensor RAMSES IP

Item no.: 9070459



## Flush-mounted temperature

Item no.: 9070496