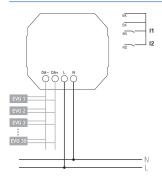

### Connection example

Subject to technical changes and misprints additional information at: www.theben.de/product/4800681