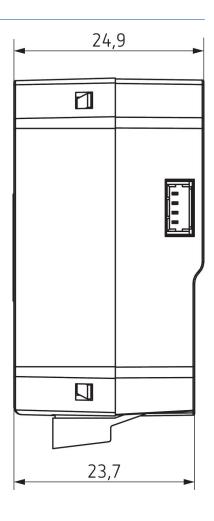

by consumption           | ~0.4 W              |
| Installation type              | Flush-mounted       |
| Number of channels             | 1                   |
| Incandescent/halogen lamp load | 250 W               |
| LED lamp < 2 W                 | 22 W                |
|                                |                     |

|                     | LUXORliving D1 S RF        |
|---------------------|----------------------------|
| LED lamp 2-8 W      | 250 W                      |
| LED lamp > 8 W      | 250 W                      |
| Ambient temperature | -5°C 45°C                  |
| Protection class    | II                         |
| Predeccessor        | 4800670, LUXORliving D1 RF |

#### Connection example



# LUXORliving D1 S RF

Item no.: 4800671



### Scale drawings





#### Accessories

Temperature sensor Item no.: 9070321



### Temperature sensor RAMSES IP

Item no.: 9070459



### Flush-mounted temperature

Item no.: 9070496