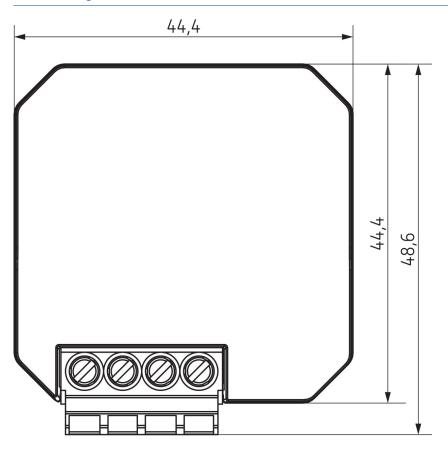

d-by consumption           | ~0.4 W              |
| Installation type              | Flush-mounted       |
| Number of channels             | 1                   |
| Incandescent/halogen lamp load | 250 W               |
| LED lamp < 2 W                 | 22 W                |
|                                |                     |

|                     | LUXORliving D1 S RF        |
|---------------------|----------------------------|
| LED lamp 2-8 W      | 250 W                      |
| LED lamp > 8 W      | 250 W                      |
| Ambient temperature | -5°C 45°C                  |
| Protection class    | II                         |
| Predeccessor        | 4800670, LUXORliving D1 RF |

#### Connection example



# LUXORliving D1 S RF

Item no.: 4800671



### Scale drawings





#### Accessories

Temperature sensor Item no.: 9070321



### Temperature sensor RAMSES IP

Item no.: 9070459



### Flush-mounted temperature

Item no.: 9070496