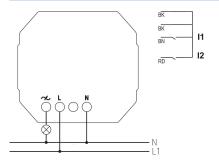

|
| Frequency                      | 50 – 60 Hz          |
| Stand-by consumption           | ~0.4 W              |
| Installation type              | Flush-mounted       |
| Number of channels             | 1                   |
| Incandescent/halogen lamp load | 250 W               |
| LED lamp < 2 W                 | 22 W                |
|                                |                     |

|                     | LUXORliving D1 S RF        |
|---------------------|----------------------------|
| LED lamp 2-8 W      | 250 W                      |
| LED lamp > 8 W      | 250 W                      |
| Ambient temperature | -5°C 45°C                  |
| Protection class    | II                         |
| Predeccessor        | 4800670, LUXORliving D1 RF |

#### Connection example



# LUXORliving D1 S RF

Item no.: 4800671



### Scale drawings





#### Accessories

Temperature sensor Item no.: 9070321



### Temperature sensor RAMSES IP

Item no.: 9070459



### Flush-mounted temperature

Item no.: 9070496