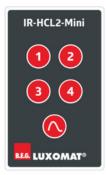

## IR-HCL2-Mini

-, Part No. 93374

## **Product Information**

- Mini remote control for end user
- Activates 4 pre-programmed scenes and a dynamic HCL curve
- Ring for attachment with your keys included
- For usability/compatibility of the accessories please refer to the descriptions of the main articles
- The functions of the remote control are described with the respective device
- Suitable for: 93484, 93485, ...