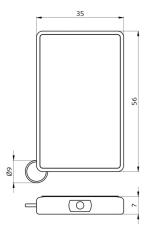

## Technical Data

**Battery:** 3.0 V Lithium CR2032 (inclusive)

**Dimensions:**  $57 \times 35 \times 7 \text{ mm}$ 

Transmit range: clouded/dark: max. 5 to 6 m

sunshine: max. 2 to 3 m

## Description

Description Colour Part number EAN number

IR-HCL2-Mini - 93374 4007529933747

Dimensions 93374

© 2023 B.E.G. Brück Electronic GmbH