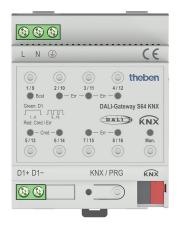

## **DALI-Gateway S64 KNX**

Item no.: 4940301

## Technical data

|                       | DALI-Gateway S64 KNX         |
|-----------------------|------------------------------|
| Operating voltage KNX | Bus voltage, <10 mA          |
| Operating voltage     | 100 - 240 V AC/DC 50 - 60 Hz |
| Frequency             | 50 – 60 Hz                   |
| Width                 | 4 modules                    |
| Installation type     | DIN rail                     |

|                     | DALI-Gateway S64 KNX                                  |
|---------------------|-------------------------------------------------------|
| Type of connection  | Terminal screws   Bus connection:<br>KNX bus terminal |
| Ambient temperature | -5°C 45°C                                             |
| Stock temperature   | -25°C 70°C                                            |
| Protection class    | I                                                     |
| Type of protection  | IP 20                                                 |