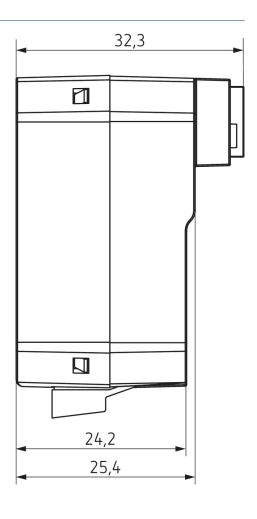

----------------|
| Operating voltage KNX | Bus voltage, ≤5 mA  |
| Operating voltage     | 230 V AC 50 - 60 Hz |
| Frequency             | 50 – 60 Hz          |
| Stand-by consumption  | ±0.35 W             |
| Installation type     | Flush-mounted       |

| LUXORliving D1 DALI                                   |
|-------------------------------------------------------|
| Terminal screws   Bus connection:<br>KNX bus terminal |
| 1                                                     |
| -5°C 45°C                                             |
|                                                       |

## Connection example



Subject to technical changes and misprints additional information at: www.theben.de/product/4800580

## LUXORliving D1 DALI

Item no.: 4800580



## Scale drawings





#### Accessories

Temperature sensor Item no.: 9070321



Temperature sensor RAMSES IP

Item no.: 9070459



Flush-mounted temperature sensor

Item no.: 9070496