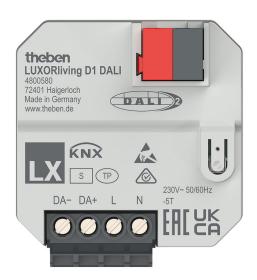

## LUXORliving D1 DALI

Item no.: 4800580

### Description

- Flush-mounted 1-way DALI actuator TP LUXORliving
- DALI-2 certified
- Interface between the DALI and the KNX bus system
- Simple commissioning of up to 30 ECGs in broadcast mode
- Control of RGB, RGBW, Tunable White or conventional luminaires
- DT-8 luminaire support
- Easy replacement of ECGs in the event of a fault
- Universal mounting thanks to the compact housing
- 2 binary inputs for potential-free contacts such as pushbuttons, switches, window contacts, temperature sensor (input I2)
- The binary input I1 is assigned to the output ex works (function test and operation even without programming)
- Integrated temperature monitoring for increased operational safety, e.g. in case of overload
- Download of the installation software LUXORplug at https://luxorliving.de/luxorplug

### Technical data

|                       | LUXORIiving D1 DALI |
|-----------------------|---------------------|
| Operating voltage KNX | Bus voltage, ≤5 mA  |
| Operating voltage     | 230 V AC 50 - 60 Hz |
| Frequency             | 50 – 60 Hz          |
| Stand-by consumption  | ±0.35 W             |
| Installation type     | Flush-mounted       |