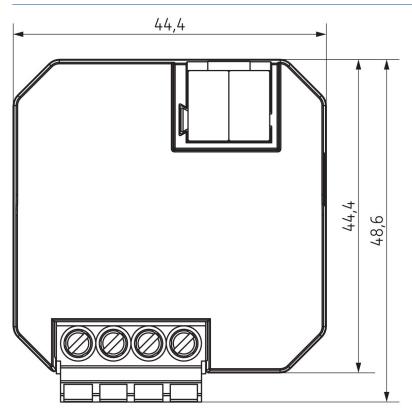

------------------|
| Operating voltage KNX | Bus voltage, ≤5 mA  |
| Operating voltage     | 230 V AC 50 - 60 Hz |
| Frequency             | 50 – 60 Hz          |
| Stand-by consumption  | ±0.35 W             |
| Installation type     | Flush-mounted       |

| LUXORliving D1 DALI                                   |
|-------------------------------------------------------|
| Terminal screws   Bus connection:<br>KNX bus terminal |
| 1                                                     |
| -5°C 45°C                                             |
|                                                       |

## Connection example



Subject to technical changes and misprints additional information at: www.theben.de/product/4800580

## LUXORliving D1 DALI

Item no.: 4800580



## Scale drawings





#### Accessories

Temperature sensor Item no.: 9070321



Temperature sensor RAMSES IP

Item no.: 9070459



Flush-mounted temperature sensor

Item no.: 9070496