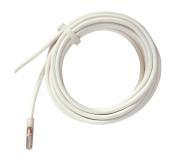

#### Accessories

Temperature sensor Item no.: 9070321

Temperature sensor RAMSES IP

Item no.: 9070459

Flush-mounted temperature sensor

Item no.: 9070496