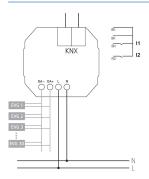

## Connection example

Subject to technical changes and misprints additional information at: www.theben.de/product/4800580