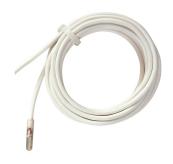

#### Accessories

Temperature sensor Item no.: 9070321

Temperature sensor RAMSES IP

Item no.: 9070459

Flush-mounted temperature sensor

Item no.: 9070496