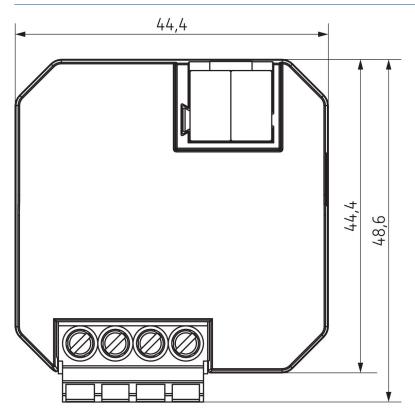

load
- Download of the installation software LUXORplug at https://luxorliving.de/luxorplug



#### Technical data

|                                | LUXORliving D1     |
|--------------------------------|--------------------|
| Operating voltage KNX          | Bus voltage, ≤4 mA |
| Installation type              | Flush-mounted      |
| Number of channels             | 1                  |
| Incandescent/halogen lamp load | 250 W              |
| LED lamp < 2 W                 | 250 W              |

|                     | LUXORliving D1 |
|---------------------|----------------|
| LED lamp 2-8 W      | 250 W          |
| LED lamp > 8 W      | 250 W          |
| Ambient temperature | -5°C 45°C      |

#### Connection example



# LUXORliving D1

Item no.: 4800570



### Scale drawings





#### Accessories

Temperature sensor Item no.: 9070321



Temperature sensor RAMSES IP

Item no.: 9070459



Flush-mounted temperature sensor

Item no.: 9070496