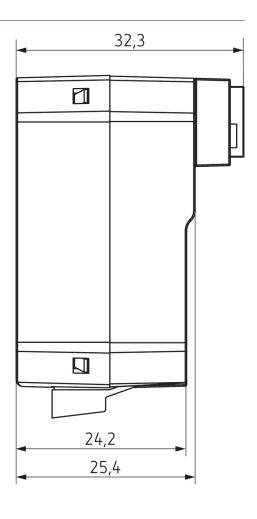

ad
- Download of the installation software LUXORplug at https://luxorliving.de/luxorplug



#### Technical data

|                                | LUXORliving D1     |
|--------------------------------|--------------------|
| Operating voltage KNX          | Bus voltage, ≤4 mA |
| Installation type              | Flush-mounted      |
| Number of channels             | 1                  |
| Incandescent/halogen lamp load | 250 W              |
| LED lamp < 2 W                 | 250 W              |

|                     | LUXORliving D1 |
|---------------------|----------------|
| LED lamp 2-8 W      | 250 W          |
| LED lamp > 8 W      | 250 W          |
| Ambient temperature | -5°C 45°C      |

#### Connection example



# LUXORliving D1

Item no.: 4800570



### Scale drawings





#### Accessories

Temperature sensor Item no.: 9070321



Temperature sensor RAMSES IP

Item no.: 9070459



Flush-mounted temperature sensor

Item no.: 9070496