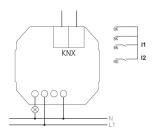

ing for increased operating safety, e.g. in the event of overload
- Download of the installation software LUXORplug at https://luxorliving.de/luxorplug



#### Technical data

|                                | LUXORliving D1     |
|--------------------------------|--------------------|
| Operating voltage KNX          | Bus voltage, ≤4 mA |
| Installation type              | Flush-mounted      |
| Number of channels             | 1                  |
| Incandescent/halogen lamp load | 250 W              |
| LED lamp < 2 W                 | 250 W              |

|                     | LUXORliving D1 |
|---------------------|----------------|
| LED lamp 2-8 W      | 250 W          |
| LED lamp > 8 W      | 250 W          |
| Ambient temperature | -5°C 45°C      |

#### Connection example



# LUXORliving D1

Item no.: 4800570



### Scale drawings





#### Accessories

Temperature sensor Item no.: 9070321



Temperature sensor RAMSES IP

Item no.: 9070459



Flush-mounted temperature sensor

Item no.: 9070496