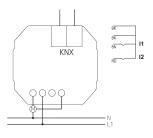

aps
- 2 binary inputs for floating contacts such as buttons, switches, window contact, temperature sensor (I2)
- The binary inputs are assigned to the output as standard (function test before programming)
- Integrated temperature monitoring for increased operating
- Download of the installation software LUXORplug at https://luxorliving.de/luxorplug



#### Technical data

|                       | LUXORliving J1     |
|-----------------------|--------------------|
| Operating voltage KNX | Bus voltage, ≤4 mA |
| Installation type     | Flush-mounted      |
| Number of channels    | 1                  |

|                     | LUXORliving J1 |
|---------------------|----------------|
| Type of contact     | 10 A           |
| Ambient temperature | -5°C 45°C      |

### Connection example



# LUXORliving J1

Item no.: 4800550



### Scale drawings





#### Accessories

Temperature sensor Item no.: 9070321



Temperature sensor RAMSES IP

Item no.: 9070459



Flush-mounted temperature sensor

Item no.: 9070496