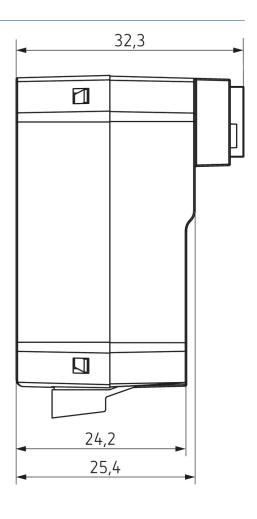

itches, window contact, temperature sensor (I2)
- The binary inputs are assigned to the output as standard (function test before programming)
- Integrated temperature monitoring for increased operating
- Download of the installation software LUXORplug at https://luxorliving.de/luxorplug



#### Technical data

|                       | LUXORliving J1     |
|-----------------------|--------------------|
| Operating voltage KNX | Bus voltage, ≤4 mA |
| Installation type     | Flush-mounted      |
| Number of channels    | 1                  |

|                     | LUXORliving J1 |
|---------------------|----------------|
| Type of contact     | 10 A           |
| Ambient temperature | -5°C 45°C      |

### Connection example



# LUXORliving J1

Item no.: 4800550



### Scale drawings





#### Accessories

Temperature sensor Item no.: 9070321



Temperature sensor RAMSES IP

Item no.: 9070459



Flush-mounted temperature sensor

Item no.: 9070496