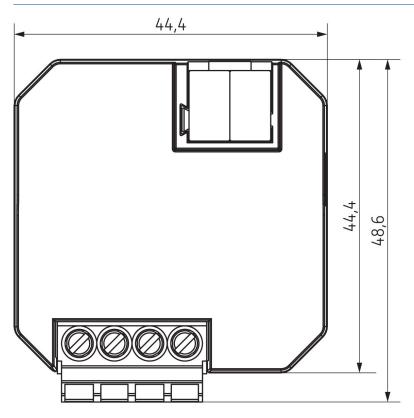

switches, window contact, temperature sensor (I2)
- The binary inputs are assigned to the output as standard (function test before programming)
- Integrated temperature monitoring for increased operating
- Download of the installation software LUXORplug at https://luxorliving.de/luxorplug



#### Technical data

|                       | LUXORliving J1     |
|-----------------------|--------------------|
| Operating voltage KNX | Bus voltage, ≤4 mA |
| Installation type     | Flush-mounted      |
| Number of channels    | 1                  |

|                     | LUXORliving J1 |
|---------------------|----------------|
| Type of contact     | 10 A           |
| Ambient temperature | -5°C 45°C      |

### Connection example



# LUXORliving J1

Item no.: 4800550



### Scale drawings





#### Accessories

Temperature sensor Item no.: 9070321



Temperature sensor RAMSES IP

Item no.: 9070459



Flush-mounted temperature sensor

Item no.: 9070496