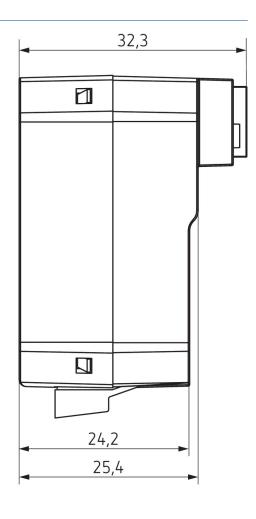

tallation due to the compact housing
- 2 binary inputs for floating contacts such as buttons, switches, temperature sensor (I2)
- Integrated temperature monitoring for increased operating safety, e.g. in the event of overload
- Download of the installation software LUXORplug at https://luxorliving.de/luxorplug



#### Technical data

|                       | LUXORliving H1     |
|-----------------------|--------------------|
| Operating voltage KNX | Bus voltage, ≤4 mA |
| Installation type     | Flush-mounted      |
| Number of channels    | 1                  |

|                     | LUXORliving H1 |
|---------------------|----------------|
| Type of contact     | 1 A            |
| Ambient temperature | -5°C 45°C      |

## LUXORliving H1

Item no.: 4800540



#### Scale drawings





#### Accessories

Temperature sensor Item no.: 9070321



Temperature sensor RAMSES IP

Item no.: 9070459



Actuator ALPHA 5 230 V Item no.: 9070441



Flush-mounted temperature sensor

Item no.: 9070496