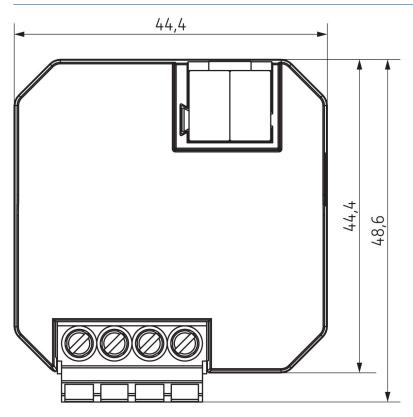

nstallation due to the compact housing
- 2 binary inputs for floating contacts such as buttons, switches, temperature sensor (I2)
- Integrated temperature monitoring for increased operating safety, e.g. in the event of overload
- Download of the installation software LUXORplug at https://luxorliving.de/luxorplug



#### Technical data

|                       | LUXORliving H1     |
|-----------------------|--------------------|
| Operating voltage KNX | Bus voltage, ≤4 mA |
| Installation type     | Flush-mounted      |
| Number of channels    | 1                  |

|                     | LUXORliving H1 |
|---------------------|----------------|
| Type of contact     | 1 A            |
| Ambient temperature | -5°C 45°C      |

## LUXORliving H1

Item no.: 4800540



#### Scale drawings





#### Accessories

Temperature sensor Item no.: 9070321



Temperature sensor RAMSES IP

Item no.: 9070459



Actuator ALPHA 5 230 V Item no.: 9070441



Flush-mounted temperature sensor

Item no.: 9070496