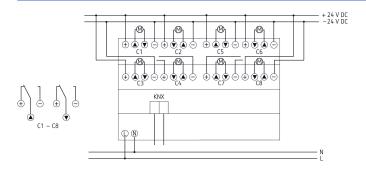

sleeve: 0.5<br>mm² to 4 mm² |
| Output                   | Changeover contact, 6 A                                                                      |
| Switching capacity       | 6 A at 24 V DC                                                                               |
| Switching output         | Potential-free, for SELV, if the whole device switches SELV                                  |
| Ambient temperature      | -5°C 45°C                                                                                    |
| Type of protection       | IP 20                                                                                        |
| Protection class         | II according to EN 60 730-1                                                                  |

### Connection example



# **JM 8 T 24V KNX**

Item no.: 4940265



## Scale drawings