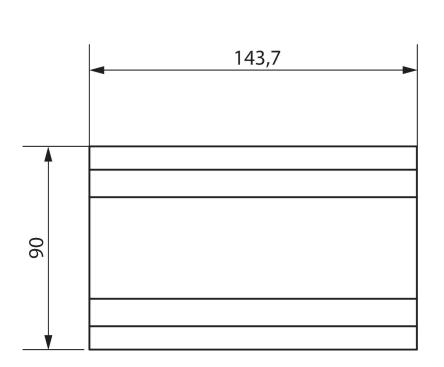

geover contact, 6 A                                                                      |
| Switching capacity       | 6 A at 24 V DC                                                                               |
| Switching output         | Potential-free, for SELV, if the whole device switches SELV                                  |
| Ambient temperature      | -5°C 45°C                                                                                    |
| Type of protection       | IP 20                                                                                        |
| Protection class         | II according to EN 60 730-1                                                                  |

### Connection example



# **JM 8 T 24V KNX**

Item no.: 4940265



## Scale drawings