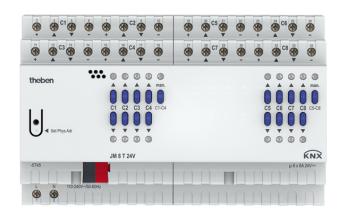

### Description

- 8-way blind actuator 24V FIX2
- For controlling 24V drives for blinds, shutters, sun and vision protection devices, skylights and ventilation flaps
- Manual operation on device (even without bus connection)
- LED Up and Down switching status display for each channel
- Potential-free contacts for Up and Down per channel
- Copy function for fast configuration

#### Technical data

|                       | JM 8 T 24V KNX                                        |
|-----------------------|-------------------------------------------------------|
| Operating voltage KNX | Bus voltage, ~4 mA                                    |
| Operating voltage     | 110 - 240 V AC 50 - 60 Hz                             |
| Stand-by consumption  | ~0.5 W                                                |
| Frequency             | 50 – 60 Hz                                            |
| Number of channels    | 8                                                     |
| Width                 | 8 modules                                             |
| Installation type     | DIN rail                                              |
| Type of connection    | Terminal screws   Bus connection:<br>KNX bus terminal |

|                          | JM 8 T 24V KNX                                                                               |
|--------------------------|----------------------------------------------------------------------------------------------|
| Max. cable cross section | Solid wire: 0.5 mm² (Ø 0.8) to 6 mm²<br>  Stranded wire with end sleeve: 0.5<br>mm² to 4 mm² |
| Output                   | Changeover contact, 6 A                                                                      |
| Switching capacity       | 6 A at 24 V DC                                                                               |
| Switching output         | Potential-free, for SELV, if the whole device switches SELV                                  |
| Ambient temperature      | -5°C 45°C                                                                                    |
| Type of protection       | IP 20                                                                                        |
| Protection class         | II according to EN 60 730-1                                                                  |