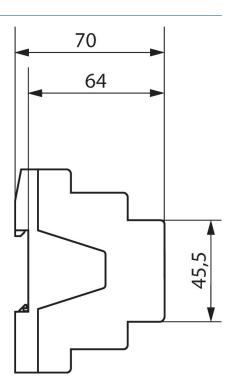

over contact, 6 A                                                                      |
| Switching capacity       | 6 A at 24 V DC                                                                               |
| Switching output         | Potential-free, for SELV, if the whole device switches SELV                                  |
| Ambient temperature      | -5°C 45°C                                                                                    |
| Type of protection       | IP 20                                                                                        |
| Protection class         | II according to EN 60 730-1                                                                  |

### Connection example



# **JM 8 T 24V KNX**

Item no.: 4940265



## Scale drawings