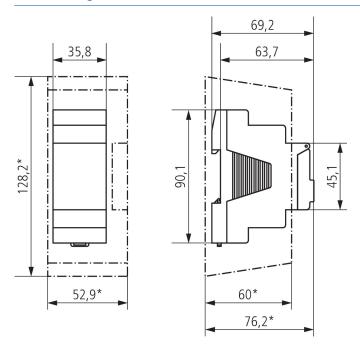

## LUXORliving IP1

Item no.: 4800495



Home and Building control LUXORliving

#### Description

- System Center LUXORliving
- With Ethernet interface
- Download of the installation software LUXORplug at https://luxorliving.de/luxorplug



#### Technical data

|                      | LUXORliving IP1 |
|----------------------|-----------------|
| Operating voltage    | 12 – 30 V DC    |
| Stand-by consumption | <1.5 W          |
| Installation type    | DIN rail        |
| Width                | 2 modules       |
|                      |                 |

|                    | LUXORliving IP1 |
|--------------------|-----------------|
| Type of protection | IP 20           |
| Protection class   | III             |

# LUXORliving IP1

Item no.: 4800495



### Scale drawings