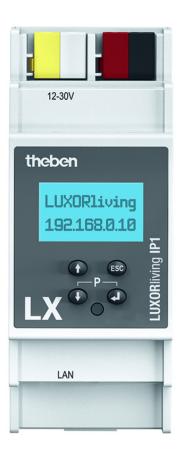

## LUXORliving IP1

Item no.: 4800495

Home and Building control LUXORliving

#### Description

- System Center LUXORliving
- With Ethernet interface
- Download of the installation software LUXORplug at https://luxorliving.de/luxorplug