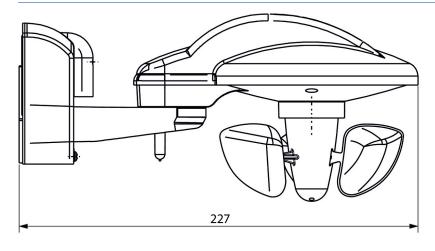

ta

|                            | LUXORliving M100    |
|----------------------------|---------------------|
| Operating voltage          | 110 - 230 V AC      |
| Frequency                  | 50 – 60 Hz          |
| Operating voltage KNX      | Bus voltage, ≤10 mA |
| Stand-by consumption       | <5.5 W              |
| Measuring range brightness | 100000 lx           |
| Setting range temperature  | -30°C 60°C          |

|                            | LUXORliving M100 |
|----------------------------|------------------|
| Measuring range wind speed | 2 - 30 m/s       |
| Ambient temperature        | -20°C 55°C       |
| Type of protection         | IP 44            |
| Protection class           | II               |
|                            | •                |

### Scale drawings





# **LUXORliving M100**

Item no.: 4800491



### Accessories

Mast mounting S Item no.: 9070928