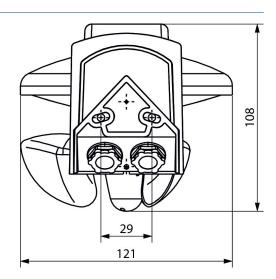

|                            | LUXORliving M100    |
|----------------------------|---------------------|
| Operating voltage          | 110 - 230 V AC      |
| Frequency                  | 50 – 60 Hz          |
| Operating voltage KNX      | Bus voltage, ≤10 mA |
| Stand-by consumption       | <5.5 W              |
| Measuring range brightness | 100000 lx           |
| Setting range temperature  | -30°C 60°C          |

|                            | LUXORliving M100 |
|----------------------------|------------------|
| Measuring range wind speed | 2 - 30 m/s       |
| Ambient temperature        | -20°C 55°C       |
| Type of protection         | IP 44            |
| Protection class           | II               |
|                            | •                |

### Scale drawings





# **LUXORliving M100**

Item no.: 4800491



### Accessories

Mast mounting S Item no.: 9070928