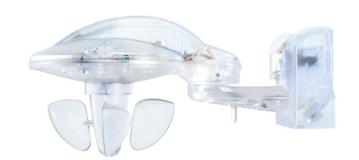

### Description

- Weather sensor for use with the weather station LUXORliving M130
- Forwarding of the measured values to up to 20 weather stations LUXORliving M130
- For measuring wind, rain, temperature and brightness (3 directions)
- Rain sensor with integrated heating
- Download of the installation software LUXORplug at https://luxorliving.de/luxorplug