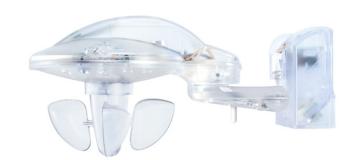

## Description

- Self contained outdoor weather station LUXORliving
- For measuring wind, rain, brightness and temperature
- Rain sensor with integrated heating
- For fully automatic blinds and sun protection control
- Measurement and evaluation directly on device
- Sun protection for up to 4 facades via 3 integrated brightness sensors
- Display of weather data e.g. with LUXORliving-App "LUXORplay"
- Download of the installation software LUXORplug at https://luxorliving.de/luxorplug