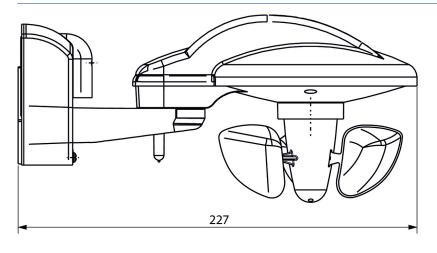

rectly on device
- Sun protection for up to 4 facades via 3 integrated brightness sensors
- Display of weather data e.g. with LUXORliving-App "LUXORplay"
- Download of the installation software LUXORplug at https://luxorliving.de/luxorplug



#### Technical data

|                            | LUXORliving M140    |
|----------------------------|---------------------|
| Operating voltage          | 110 - 230 V AC      |
| Frequency                  | 50 - 60 Hz          |
| Operating voltage KNX      | Bus voltage, ≤10 mA |
| Stand-by consumption       | <0.5 W              |
| Measuring range brightness | 100000 lx           |
| Setting range temperature  | -30°C 60°C          |

| 2 - 30 m/s |
|------------|
| -20°C 55°C |
| IP 44      |
| II         |
|            |

### Scale drawings





# **LUXORliving M140**

Item no.: 4800490



### Accessories

Mast mounting S Item no.: 9070928