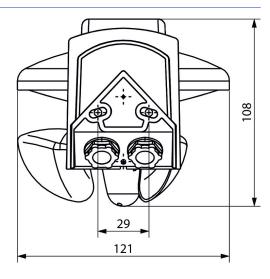

ctly on device
- Sun protection for up to 4 facades via 3 integrated brightness sensors
- Display of weather data e.g. with LUXORliving-App "LUXORplay"
- Download of the installation software LUXORplug at https://luxorliving.de/luxorplug



#### Technical data

|                            | LUXORliving M140    |
|----------------------------|---------------------|
| Operating voltage          | 110 - 230 V AC      |
| Frequency                  | 50 - 60 Hz          |
| Operating voltage KNX      | Bus voltage, ≤10 mA |
| Stand-by consumption       | <0.5 W              |
| Measuring range brightness | 100000 lx           |
| Setting range temperature  | -30°C 60°C          |

| 2 - 30 m/s |
|------------|
| -20°C 55°C |
| IP 44      |
| II         |
|            |

### Scale drawings





# **LUXORliving M140**

Item no.: 4800490



### Accessories

Mast mounting S Item no.: 9070928