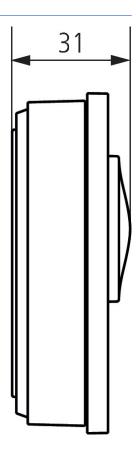

unted     |
| Display                     | LED                 |
| Interface extension max.    | 30 m                |
| Ambient temperature         | 5°C 40°C            |
| Measuring range temperature | -5°C 45°C           |
|                             |                     |

|                           | LUXORliving R718             |
|---------------------------|------------------------------|
| Setting range temperature | 5°C 30°C                     |
| Contact voltage           | 5 V Internal provided        |
| Contact current           | 0.5 mA                       |
| Type of protection        | IP 20                        |
| Protection class          | III according to EN 60 730-1 |

### Connection example



# LUXORliving R718

Item no.: 4800480



### Scale drawings