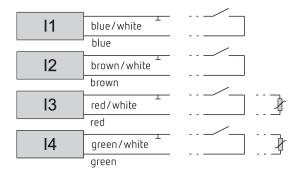

Bus voltage, <12 mA |
| Installation type           | Surface-mounted     |
| Display                     | LED                 |
| Interface extension max.    | 30 m                |
| Ambient temperature         | 5°C 40°C            |
| Measuring range temperature | -5°C 45°C           |
|                             |                     |

|                           | LUXORliving R718             |
|---------------------------|------------------------------|
| Setting range temperature | 5°C 30°C                     |
| Contact voltage           | 5 V Internal provided        |
| Contact current           | 0.5 mA                       |
| Type of protection        | IP 20                        |
| Protection class          | III according to EN 60 730-1 |

### Connection example



# LUXORliving R718

Item no.: 4800480



### Scale drawings