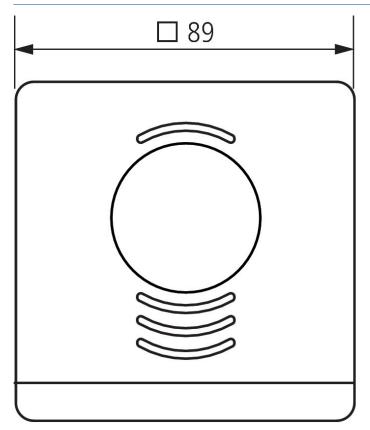

mounted     |
| Display                     | LED                 |
| Interface extension max.    | 30 m                |
| Ambient temperature         | 5°C 40°C            |
| Measuring range temperature | -5°C 45°C           |
|                             |                     |

|                           | LUXORliving R718             |
|---------------------------|------------------------------|
| Setting range temperature | 5°C 30°C                     |
| Contact voltage           | 5 V Internal provided        |
| Contact current           | 0.5 mA                       |
| Type of protection        | IP 20                        |
| Protection class          | III according to EN 60 730-1 |

### Connection example



# LUXORliving R718

Item no.: 4800480



### Scale drawings