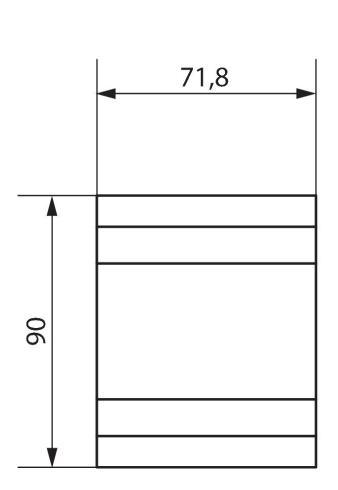

br>energy saving lamps and LED |
| Incandescent/halogen lamp load | 400 W                                                                                              |
| LED lamp                       | Trailing edge (RC-mode): 400 W                                                                     |
| Energy saving lamps            | Trailing edge (RC-mode): 400 W                                                                     |
| Type of protection             | IP 20                                                                                              |
| Protection class               | II according to EN 60 669                                                                          |

# LUXORliving D2

Item no.: 4800470



### Connection example



#### Scale drawings