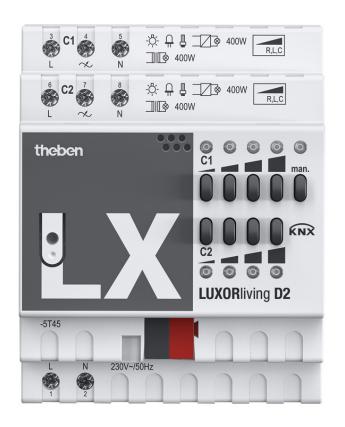

## LUXORliving D2

Item no.: 4800470

#### Description

- 2-way universal dimmer actuator LUXORliving
- Dimming output: 400 W per channel, dimming area 0-100%
- For dimming dimmable LED, incandescent lamps, LV, HV halogen lamps and energy saving lamps
- Also suitable for dimming of dimmable energy-saving lamps
- LED switching status display for each channel
- Manual operation on device
- Download of the installation software LUXORplug at https://luxorliving.de/luxorplug