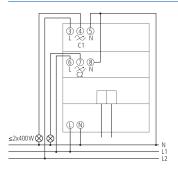

e halogen and dimmable<br>energy saving lamps and LED |
| Incandescent/halogen lamp load | 400 W                                                                                              |
| LED lamp                       | Trailing edge (RC-mode): 400 W                                                                     |
| Energy saving lamps            | Trailing edge (RC-mode): 400 W                                                                     |
| Type of protection             | IP 20                                                                                              |
| Protection class               | II according to EN 60 669                                                                          |

# LUXORliving D2

Item no.: 4800470



### Connection example



#### Scale drawings