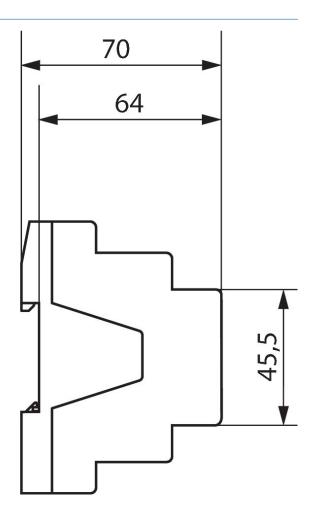

>energy saving lamps and LED |
| Incandescent/halogen lamp load | 400 W                                                                                              |
| LED lamp                       | Trailing edge (RC-mode): 400 W                                                                     |
| Energy saving lamps            | Trailing edge (RC-mode): 400 W                                                                     |
| Type of protection             | IP 20                                                                                              |
| Protection class               | II according to EN 60 669                                                                          |

# LUXORliving D2

Item no.: 4800470



### Connection example



#### Scale drawings