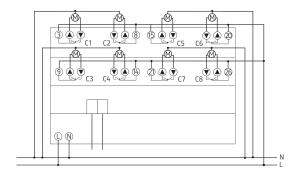

----|
| Operating voltage KNX | <10 mA         |
| Operating voltage     | 110 - 240 V AC |
| Stand-by consumption  | <0.5 W         |
| Number of channels    | 8              |
| Width                 | 8 modules      |
| Installation type     | DIN rail       |

|                    | LUXORliving J8                                              |
|--------------------|-------------------------------------------------------------|
| Output             | NO contact, 6 A                                             |
| Switching output   | Potential-free, for SELV, if the whole device switches SELV |
| Type of protection | IP 20                                                       |
| Protection class   | II according to EN 60 669                                   |

### Connection example



# LUXORliving J8

Item no.: 4800455



## Scale drawings