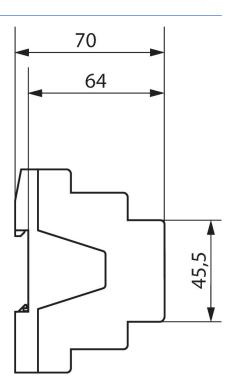

oltage     | 110 - 240 V AC |
| Stand-by consumption  | <0.5 W         |
| Number of channels    | 8              |
| Width                 | 8 modules      |
| Installation type     | DIN rail       |

|                    | LUXORliving J8                                              |
|--------------------|-------------------------------------------------------------|
| Output             | NO contact, 6 A                                             |
| Switching output   | Potential-free, for SELV, if the whole device switches SELV |
| Type of protection | IP 20                                                       |
| Protection class   | II according to EN 60 669                                   |

### Connection example



# LUXORliving J8

Item no.: 4800455



## Scale drawings