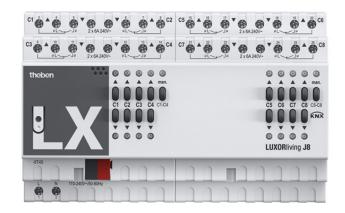

## LUXORliving J8

Item no.: 4800455

### Description

- 8-way blind actuator LUXORliving
- For controlling drives for blinds, shutters, sun and vision protection devices
- Manual operation on device
- LED Up and Down switching status display for each channel
- Download of the installation software LUXORplug at https://luxorliving.de/luxorplug

#### Technical data

|                       | LUXORliving J8 |
|-----------------------|----------------|
| Operating voltage KNX | <10 mA         |
| Operating voltage     | 110 - 240 V AC |
| Stand-by consumption  | <0.5 W         |
| Number of channels    | 8              |
| Width                 | 8 modules      |
| Installation type     | DIN rail       |