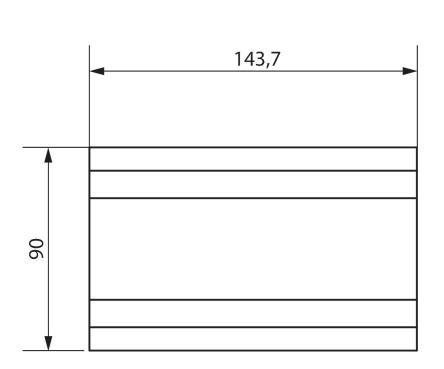

voltage     | 110 - 240 V AC |
| Stand-by consumption  | <0.5 W         |
| Number of channels    | 8              |
| Width                 | 8 modules      |
| Installation type     | DIN rail       |

|                    | LUXORliving J8                                              |
|--------------------|-------------------------------------------------------------|
| Output             | NO contact, 6 A                                             |
| Switching output   | Potential-free, for SELV, if the whole device switches SELV |
| Type of protection | IP 20                                                       |
| Protection class   | II according to EN 60 669                                   |

### Connection example



# LUXORliving J8

Item no.: 4800455



## Scale drawings