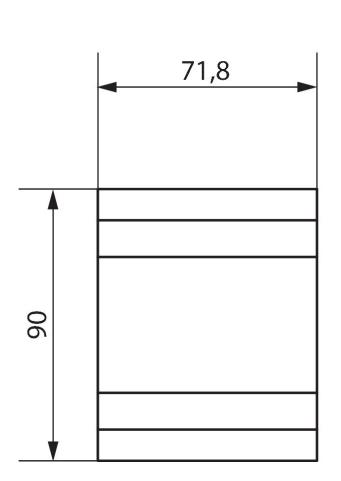

40 V AC |
| Stand-by consumption  | <0.3 W         |
| Number of channels    | 4              |
| Width                 | 4 modules      |
| Installation type     | DIN rail       |
|                       |                |

|                    | LUXORliving J4                                                 |
|--------------------|----------------------------------------------------------------|
| Output             | NO contact, 6 A                                                |
| Switching output   | Potential-free, for SELV, if the whole<br>device switches SELV |
| Type of protection | IP 20                                                          |
| Protection class   | II according to EN 60 669                                      |





## Connection example



Scale drawings