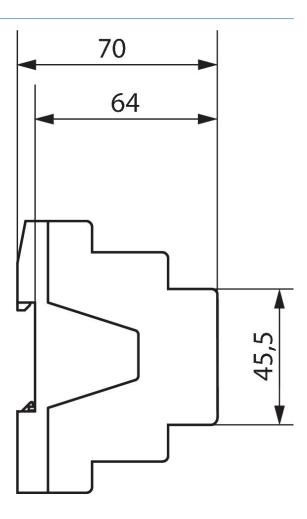

V AC |
| Stand-by consumption  | <0.3 W         |
| Number of channels    | 4              |
| Width                 | 4 modules      |
| Installation type     | DIN rail       |
|                       |                |

|                    | LUXORliving J4                                                 |
|--------------------|----------------------------------------------------------------|
| Output             | NO contact, 6 A                                                |
| Switching output   | Potential-free, for SELV, if the whole<br>device switches SELV |
| Type of protection | IP 20                                                          |
| Protection class   | II according to EN 60 669                                      |





## Connection example



Scale drawings