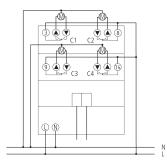

tage     | 110 - 240 V AC |
| Stand-by consumption  | <0.3 W         |
| Number of channels    | 4              |
| Width                 | 4 modules      |
| Installation type     | DIN rail       |
|                       |                |

|                    | LUXORliving J4                                                 |
|--------------------|----------------------------------------------------------------|
| Output             | NO contact, 6 A                                                |
| Switching output   | Potential-free, for SELV, if the whole<br>device switches SELV |
| Type of protection | IP 20                                                          |
| Protection class   | II according to EN 60 669                                      |





## Connection example



Scale drawings