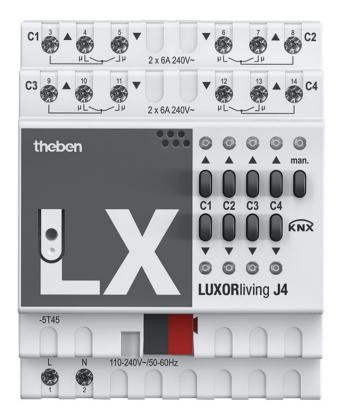

## Description

- 4-way blind actuator LUXORliving
- For controlling drives for blinds, shutters, sun and vision protection devices
- Manual operation on device
- LED Up and Down switching status display for each channel
- Download of the installation software LUXORplug at https://luxorliving. de/luxorplug

## **Technical data**

|                       | LUXORIiving J4 |
|-----------------------|----------------|
| Operating voltage KNX | <10 mA         |
| Operating voltage     | 110 - 240 V AC |
| Stand-by consumption  | <0.3 W         |
| Number of channels    | 4              |
| Width                 | 4 modules      |
| Installation type     | DIN rail       |
|                       |                |

|                    | LUXORliving J4                                                 |
|--------------------|----------------------------------------------------------------|
| Output             | NO contact, 6 A                                                |
| Switching output   | Potential-free, for SELV, if the whole<br>device switches SELV |
| Type of protection | IP 20                                                          |
| Protection class   | II according to EN 60 669                                      |