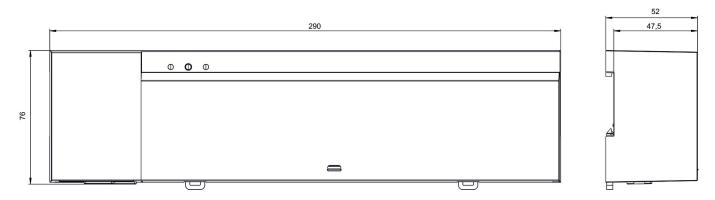

V        |
|-----------------------|---------------------------|
| Operating voltage KNX | <10 mA                    |
| Operating voltage     | 230 - 240 V AC 50 - 60 Hz |
| Frequency             | 50 – 60 Hz                |
| Stand-by consumption  | <1 W                      |
| Number of channels    | 6                         |

|                     | LUXORliving H6 24V                  |
|---------------------|-------------------------------------|
| Switching output    | 5 A, 240 V AC potenzialfrei (Pumpe) |
| Ambient temperature | -5°C 50°C                           |
| Type of protection  | IP 20                               |
| Protection class    | II according to EN 60 669           |

#### Connection example



# LUXORliving H6 24V

Item no.: 4800441



#### Scale drawings



#### Accessories

Actuator ALPHA 5 24 V Item no.: 9070442