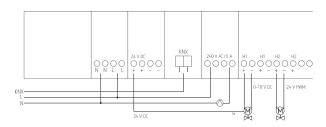

#### Technical data

|                       | LUXORliving H6 24V        |
|-----------------------|---------------------------|
| Operating voltage KNX | <10 mA                    |
| Operating voltage     | 230 - 240 V AC 50 - 60 Hz |
| Frequency             | 50 – 60 Hz                |
| Stand-by consumption  | <1 W                      |
| Number of channels    | 6                         |

|                     | LUXORliving H6 24V                  |
|---------------------|-------------------------------------|
| Switching output    | 5 A, 240 V AC potenzialfrei (Pumpe) |
| Ambient temperature | -5°C 50°C                           |
| Type of protection  | IP 20                               |
| Protection class    | II according to EN 60 669           |

#### Connection example



# LUXORliving H6 24V

Item no.: 4800441



#### Scale drawings



#### Accessories

Actuator ALPHA 5 24 V Item no.: 9070442