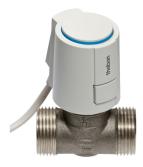

--|
| Operating voltage KNX | <10 mA                    |
| Operating voltage     | 230 - 240 V AC 50 - 60 Hz |
| Frequency             | 50 – 60 Hz                |
| Stand-by consumption  | <1 W                      |
| Number of channels    | 6                         |

|                     | LUXORliving H6 24V                  |
|---------------------|-------------------------------------|
| Switching output    | 5 A, 240 V AC potenzialfrei (Pumpe) |
| Ambient temperature | -5°C 50°C                           |
| Type of protection  | IP 20                               |
| Protection class    | II according to EN 60 669           |

#### Connection example



# LUXORliving H6 24V

Item no.: 4800441



#### Scale drawings



#### Accessories

Actuator ALPHA 5 24 V Item no.: 9070442