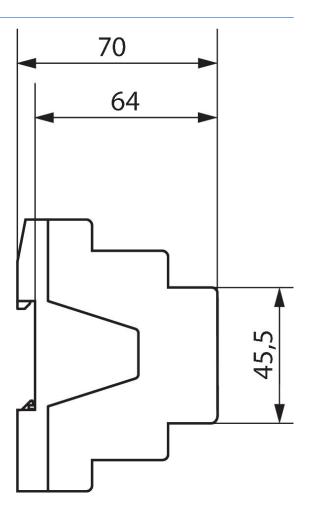

| LUXORIiving H6     |
|----------------------|--------------------|
| Operating voltage    | 110 - 240 V AC     |
| Stand-by consumption | ~0.3 W             |
| Width                | 4 modules          |
| Installation type    | DIN rail           |
| Number of channels   | 6                  |
| Switching output     | Not potential-free |

|                    | LUXORliving H6            |
|--------------------|---------------------------|
| Output             | Triac                     |
| Voltage output     | 24 V AC 240 V AC          |
| Frequency output   | 50 – 60 Hz                |
| Type of protection | IP 20                     |
| Protection class   | II according to EN 60 669 |

# LUXORliving H6

Item no.: 4800440



### Connection example



### Scale drawings