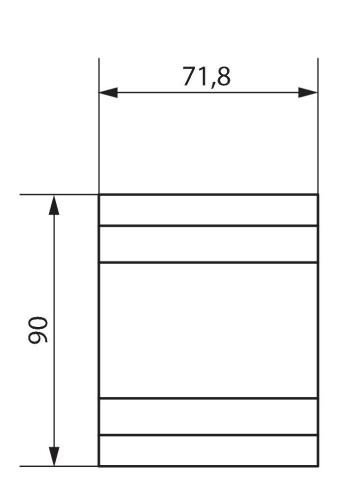

| LUXORIiving H6     |
|----------------------|--------------------|
| Operating voltage    | 110 - 240 V AC     |
| Stand-by consumption | ~0.3 W             |
| Width                | 4 modules          |
| Installation type    | DIN rail           |
| Number of channels   | 6                  |
| Switching output     | Not potential-free |

|                    | LUXORliving H6            |
|--------------------|---------------------------|
| Output             | Triac                     |
| Voltage output     | 24 V AC 240 V AC          |
| Frequency output   | 50 – 60 Hz                |
| Type of protection | IP 20                     |
| Protection class   | II according to EN 60 669 |

# LUXORliving H6

Item no.: 4800440



### Connection example



### Scale drawings