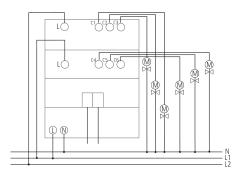

cal data

|                      | LUXORIiving H6     |
|----------------------|--------------------|
| Operating voltage    | 110 - 240 V AC     |
| Stand-by consumption | ~0.3 W             |
| Width                | 4 modules          |
| Installation type    | DIN rail           |
| Number of channels   | 6                  |
| Switching output     | Not potential-free |

|                    | LUXORliving H6            |
|--------------------|---------------------------|
| Output             | Triac                     |
| Voltage output     | 24 V AC 240 V AC          |
| Frequency output   | 50 – 60 Hz                |
| Type of protection | IP 20                     |
| Protection class   | II according to EN 60 669 |

# LUXORliving H6

Item no.: 4800440



### Connection example



### Scale drawings