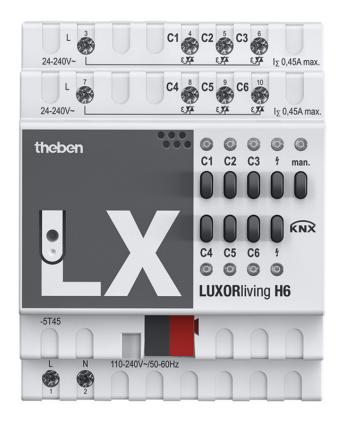

## LUXORliving H6

Item no.: 4800440

#### Description

- 6-way heating actuator LUXORliving
- 6 potential-free triac outputs (24 V-250 V AC)
- Emergency program for bus or telegram failure
- Summer operation and valve protection
- LED switching status display for each channel
- Manual operation on device
- Download of the installation software LUXORplug at https://luxorliving.de/luxorplug

#### Technical data

|                      | LUXORIiving H6     |
|----------------------|--------------------|
| Operating voltage    | 110 - 240 V AC     |
| Stand-by consumption | ~0.3 W             |
| Width                | 4 modules          |
| Installation type    | DIN rail           |
| Number of channels   | 6                  |
| Switching output     | Not potential-free |

|                    | LUXORliving H6            |
|--------------------|---------------------------|
| Output             | Triac                     |
| Voltage output     | 24 V AC 240 V AC          |
| Frequency output   | 50 – 60 Hz                |
| Type of protection | IP 20                     |
| Protection class   | II according to EN 60 669 |