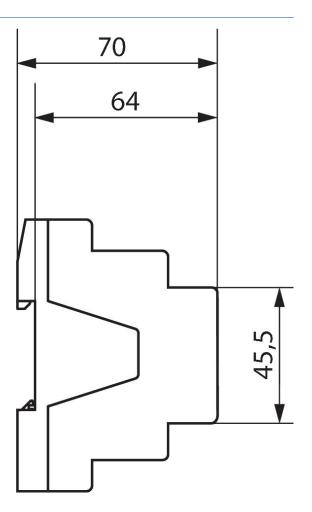

rating voltage    | 110 - 240 V AC      |
| Stand-by consumption | <0.3 W              |
| Width                | 4 modules           |
| Installation type    | DIN rail            |
| Output               | 12 V DC/18 mA, SELV |
|                      |                     |

|                    | LUXORliving B6                                 |
|--------------------|------------------------------------------------|
| Display            | 6 LEDs zur Anzeige des Zustandes<br>am Eingang |
| Suitable for SELV  | Yes, if all inputs are connected with SELV     |
| Type of protection | IP 20                                          |
| Protection class   | II according to EN 60 730-1                    |

# **LUXORliving B6**

Item no.: 4800430



## Connection example



## Scale drawings