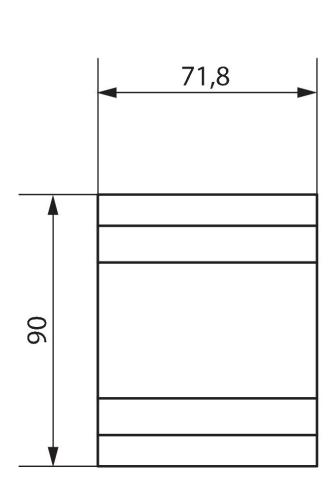

perating voltage    | 110 - 240 V AC      |
| Stand-by consumption | <0.3 W              |
| Width                | 4 modules           |
| Installation type    | DIN rail            |
| Output               | 12 V DC/18 mA, SELV |
|                      |                     |

|                    | LUXORliving B6                                 |
|--------------------|------------------------------------------------|
| Display            | 6 LEDs zur Anzeige des Zustandes<br>am Eingang |
| Suitable for SELV  | Yes, if all inputs are connected with SELV     |
| Type of protection | IP 20                                          |
| Protection class   | II according to EN 60 730-1                    |

# **LUXORliving B6**

Item no.: 4800430



## Connection example



## Scale drawings