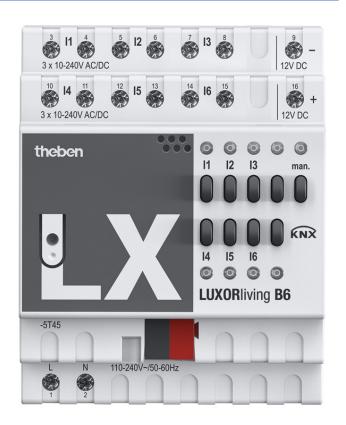

## LUXORliving B6

Item no.: 4800430

### Description

- 6-way binary input LUXORliving
- 6 floating universal and wide-range voltage inputs (10-240 V AC/DC or internally generated auxiliary voltage of approx. 12 V DC)
- Software functions: Switch/push-button, dimming, blinds
- LED switching status display for each channel
- Manual operation on device
- Download of the installation software LUXORplug at https://luxorliving.de/luxorplug

#### Technical data

|                      | LUXORliving B6      |
|----------------------|---------------------|
| Operating voltage    | 110 - 240 V AC      |
| Stand-by consumption | <0.3 W              |
| Width                | 4 modules           |
| Installation type    | DIN rail            |
| Output               | 12 V DC/18 mA, SELV |
|                      |                     |