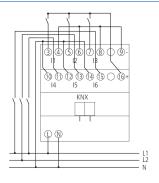

----------------|
| Operating voltage    | 110 - 240 V AC      |
| Stand-by consumption | <0.3 W              |
| Width                | 4 modules           |
| Installation type    | DIN rail            |
| Output               | 12 V DC/18 mA, SELV |
|                      |                     |

|                    | LUXORliving B6                                 |
|--------------------|------------------------------------------------|
| Display            | 6 LEDs zur Anzeige des Zustandes<br>am Eingang |
| Suitable for SELV  | Yes, if all inputs are connected with SELV     |
| Type of protection | IP 20                                          |
| Protection class   | II according to EN 60 730-1                    |

# **LUXORliving B6**

Item no.: 4800430



## Connection example



## Scale drawings