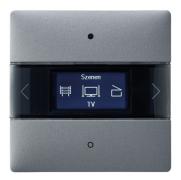

#### Description

- Room controller with integrated room temperature controller
- LC display for displaying functions, icons and values
- 10 freely parameterizable functions
- Display of various icons for the respective functions
- For controlling of the functions switching, dimming, blinds, scene, temperature control in the LUXORliving system
- Automatic brightness control of the display depending on the ambient brightness
- Installation of two ION push-button sensors on standard double socket with accessory possible (standard combination distance 71 mm)
- Download of the installation software LUXORplug at https://luxorliving.de/luxorplug