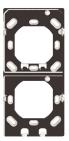

play depending on the ambient brightness
- Installation of two ION push-button sensors on standard double socket with accessory possible (standard combination distance 71 mm)
- Download of the installation software LUXORplug at https://luxorliving.de/luxorplug



#### Technical data

|                       | LUXORliving iON8 SR   |
|-----------------------|-----------------------|
| Operating voltage KNX | Bus voltage, ≤12.5 mA |
| Ambient temperature   | -5°C 45°C             |

|                    | LUXORliving iON8 SR |
|--------------------|---------------------|
| Type of protection | IP 20               |
| Protection class   | III                 |

# LUXORliving iON8 SR

Item no.: 4802418



### Scale drawings





### Accessories

2-way mounting plate iON BK

Item no.: 9070855