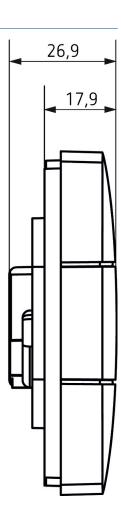

in the LUXORliving system
- Automatic brightness control of the display depending on the ambient brightness
- Installation of two ION push-button sensors on standard double socket with accessory possible (standard combination distance 71 mm)
- Download of the installation software LUXORplug at https://luxorliving.de/luxorplug



#### Technical data

|                       | LUXORliving iON8 SR   |
|-----------------------|-----------------------|
| Operating voltage KNX | Bus voltage, ≤12.5 mA |
| Ambient temperature   | -5°C 45°C             |

|                    | LUXORliving iON8 SR |
|--------------------|---------------------|
| Type of protection | IP 20               |
| Protection class   | III                 |

# LUXORliving iON8 SR

Item no.: 4802418



### Scale drawings





### Accessories

2-way mounting plate iON BK

Item no.: 9070855