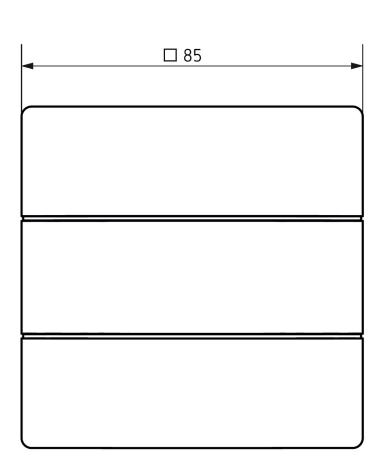

l in the LUXORliving system
- Automatic brightness control of the display depending on the ambient brightness
- Installation of two ION push-button sensors on standard double socket with accessory possible (standard combination distance 71 mm)
- Download of the installation software LUXORplug at https://luxorliving.de/luxorplug



#### Technical data

|                       | LUXORliving iON8 SR   |
|-----------------------|-----------------------|
| Operating voltage KNX | Bus voltage, ≤12.5 mA |
| Ambient temperature   | -5°C 45°C             |

|                    | LUXORliving iON8 SR |
|--------------------|---------------------|
| Type of protection | IP 20               |
| Protection class   | III                 |

# LUXORliving iON8 SR

Item no.: 4802418



### Scale drawings





### Accessories

2-way mounting plate iON BK

Item no.: 9070855