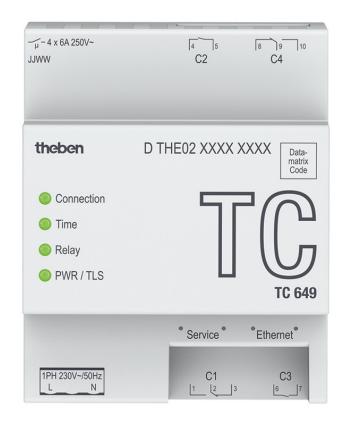

### TC 649

Item no.: 6490330

### Description

- Digital time switch / astro time switch with weekly program and annual program
- Can be controlled via LAN
- Devices can be grouped and subgrouped to send programs to all or selected devices.
- 4 channels
- 800 memory programs
- Channel 1 to 4 can be switched over as time or astro time switch program
- 3 special programs per channel: switching program / astro program; Duration Off; Duration Each with year date function
- Local holidays, fixed date ranges, recurring date ranges and Easterthemed holidays
- Astro times with other night interruption / fixed ON circuit
- Permanent ON or OFF switching via LAN switchable
- Pulse program
- Automatic summer winter time changeover Europe; Canada; UNITED STATES; Iran, Australia and freely definable
- Deactivate summer / winter time change over
- Hour counter
- Service functions

#### Technical data

|                                                    | TC 649                               |
|----------------------------------------------------|--------------------------------------|
| Operating voltage                                  | 230 V AC                             |
| Frequency                                          | 50 Hz                                |
| Width                                              | 4 modules                            |
| Installation type                                  | DIN rail                             |
| Program                                            | Yearly program, Astronomical program |
| Program functions                                  | ON-OFF, Pulse                        |
| Number of channels                                 | 4                                    |
| Switching capacity at 250 V AC, $\cos \varphi = 1$ | 6 A                                  |