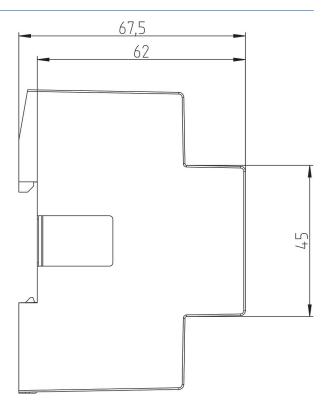

Switching capacity min.         | ca. 1 mA                                                         |
| Shortest switching times        | 1 s                                                              |
| Stand-by consumption            | ~3 W                                                             |
| Housing and insulation material | High-temperature resistant, self-<br>extinguishing thermoplastic |
| Type of protection              | IP 30                                                            |
| Protection class                | II                                                               |
| Ambient temperature             | -10°C 45°C                                                       |

## TC 649

Item no.: 6490330



### Connection example



### Scale drawings





## TC 649

Item no.: 6490330



### Accessories

Front panel kit Item no.: 9070001