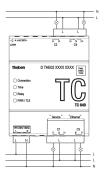

--------------------|
| Switching capacity min.         | ca. 1 mA                                                         |
| Shortest switching times        | 1 s                                                              |
| Stand-by consumption            | ~3 W                                                             |
| Housing and insulation material | High-temperature resistant, self-<br>extinguishing thermoplastic |
| Type of protection              | IP 30                                                            |
| Protection class                | II                                                               |
| Ambient temperature             | -10°C 45°C                                                       |

## TC 649

Item no.: 6490330



### Connection example



### Scale drawings





## TC 649

Item no.: 6490330



### Accessories

Front panel kit Item no.: 9070001