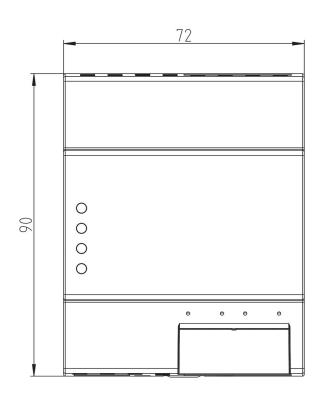

| Switching capacity min.         | ca. 1 mA                                                         |
| Shortest switching times        | 1 s                                                              |
| Stand-by consumption            | ~3 W                                                             |
| Housing and insulation material | High-temperature resistant, self-<br>extinguishing thermoplastic |
| Type of protection              | IP 30                                                            |
| Protection class                | II                                                               |
| Ambient temperature             | -10°C 45°C                                                       |

## TC 649

Item no.: 6490330



### Connection example



### Scale drawings





## TC 649

Item no.: 6490330



### Accessories

Front panel kit Item no.: 9070001