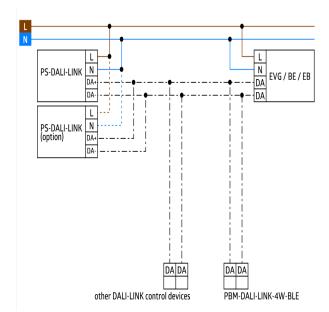

# Range diagram

- 1: Walking across
- 2: Walking towards

Wiring diagramms

© 2023 B.E.G. Brück Electronic GmbH

# Accessory

| Description          | Colour | Part number | EAN number    |
|----------------------|--------|-------------|---------------|
| PS-DALI-LINK-FC      | white  | 92846       | 4007529928460 |
| PS-DALI-LINK-USB-REG | white  | 93189       | 4007529931897 |
| PBM-DALI-LINK-4W-BLE | -      | 92732       | 4007529927326 |