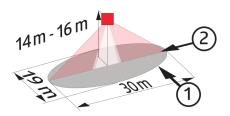

# Range diagram

- 1: Walking across
- 2: Walking towards

# Range diagram

- 1: Walking across
- 2: Walking towards

Wiring diagramms

© 2023 B.E.G. Brück Electronic GmbH

#### **Technical Data**

**Voltage:** via DALI Bus, max. 22.5 V DC

**Dimensions:** Ø 101 x 76 mm

typ. power input: 7 mA

**Detection area:** horizontal 360° oval (Ceiling mounting)

**Range:** 30 m x 19 m

**Monitored area** 440 m<sup>2</sup> / 14 m mounting height