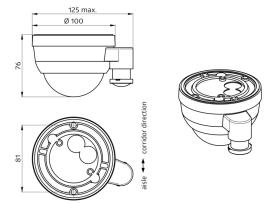

### Dimensions 93845

#### **Technical Data**

**Voltage:** via DALI Bus, max. 22.5 V DC

**Dimensions:** Ø 101 x 76 mm

typ. power input: 7 mA

**Detection area:** horizontal 360° oval (Ceiling mounting)

**Range:** 30 m x 19 m

**Monitored area** 440 m<sup>2</sup> / 14 m mounting height