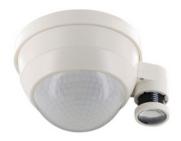

# PD4-DALI-LINK-GH-SM

white mat, Part No. 93845

#### **Product Information**

- DALI multisensor for surface mounting in large mounting heights
- Powered via DALI bus
- External telescopic light sensor for a mounting height between 5 and 16 m (mechanically adjustable) for measuring the light according to the application.
- Bright LED indication for commissioning
- Designed as multimaster device
- Logical switching or control output
- Guided Light, Soft-Start PLUS, Orientation light PLUS
- Works out-of-the box for easy installation check
- Seemless integration in DALI lighting control system B.E.G. LUXOMAT®net DALI-LINK as modular multimaster option
- Full range of functions can only be activated with other products of the product group B.E.G. LUXOMAT®net DALI-LINK
- When used in high-bay warehouses, care should be taken that, in the cross-aisles of the warehouse, detectors are installed that can detect movement only in the desired aisle locations, by using blinds or other technical arrangements.