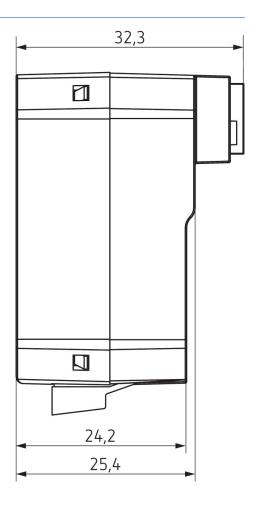

ompact housing
- 2 binary inputs for floating contacts such as buttons, switches, temperature sensor (I2)
- Integrated temperature monitoring for increased operating safety, e.g. in the event of overload



#### Technical data

|                       | HU 1 KNX           |
|-----------------------|--------------------|
| Operating voltage KNX | Bus voltage, <4 mA |
| Installation type     | Flush-mounted      |
| Number of channels    | 1                  |
| Type of contact       | 1 A                |
| Туре                  | Base module        |

|                     | HU 1 KNX  |
|---------------------|-----------|
| Ambient temperature | -5°C 45°C |
| Type of protection  | IP 20     |
| Protection class    | II        |

## **HU 1 KNX**

Item no.: 4942540



#### Scale drawings





#### Accessories

Temperature sensor Item no.: 9070321



Temperature sensor RAMSES IP

Item no.: 9070459



Flush-mounted temperature sensor

Item no.: 9070496