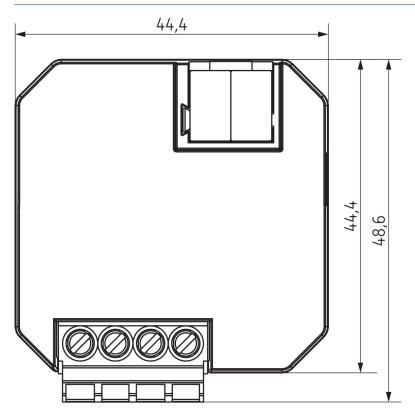

compact housing
- 2 binary inputs for floating contacts such as buttons, switches, temperature sensor (I2)
- Integrated temperature monitoring for increased operating safety, e.g. in the event of overload



#### Technical data

|                       | HU 1 KNX           |
|-----------------------|--------------------|
| Operating voltage KNX | Bus voltage, <4 mA |
| Installation type     | Flush-mounted      |
| Number of channels    | 1                  |
| Type of contact       | 1 A                |
| Туре                  | Base module        |

|                     | HU 1 KNX  |
|---------------------|-----------|
| Ambient temperature | -5°C 45°C |
| Type of protection  | IP 20     |
| Protection class    | II        |

## **HU 1 KNX**

Item no.: 4942540



#### Scale drawings





#### Accessories

Temperature sensor Item no.: 9070321



Temperature sensor RAMSES IP

Item no.: 9070459



Flush-mounted temperature sensor

Item no.: 9070496